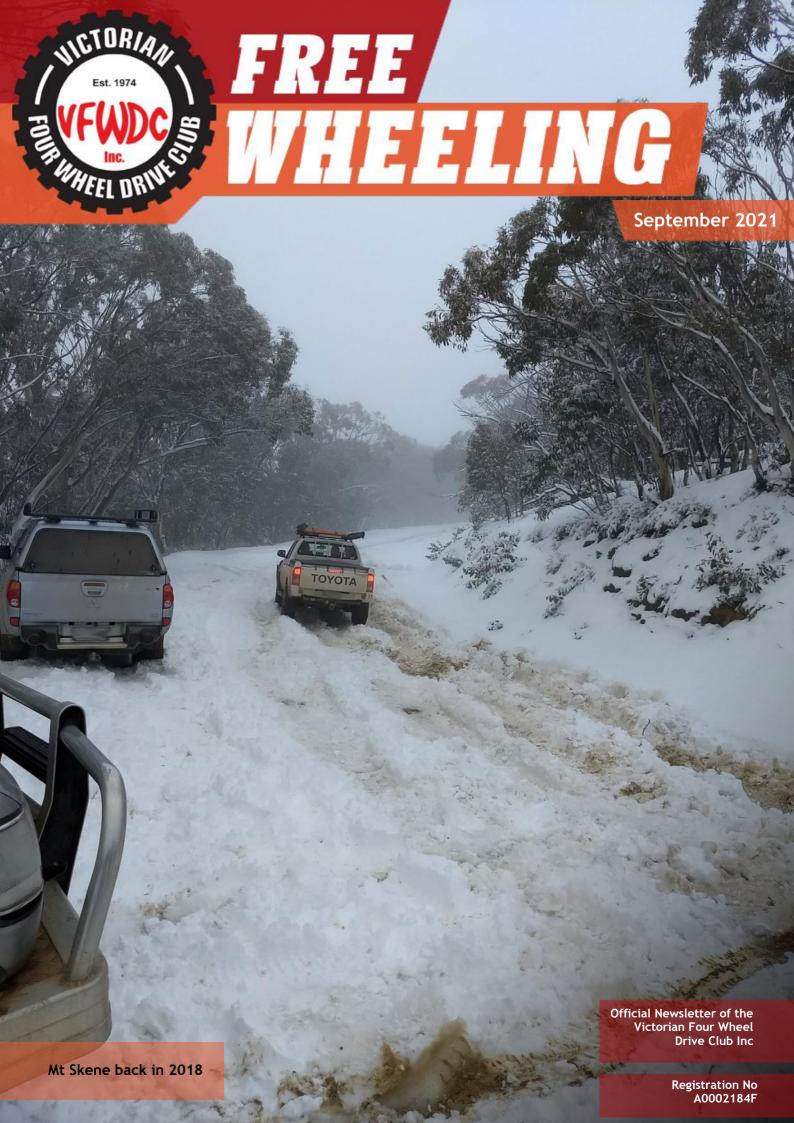

#### **Upcoming Trips:**

• Mt Skene - 14th August Steve Dickinson

#### **Trip Reports:**

Mt Skene - Joe run his trip to mt Skene. First up there after the storms. Had to clean up the trees fallen over the track. Got up and secured the hut they wanted. Next day, there was a group ahead struggling to get up there. Then one vehicle with big tyre's finally got through. BUT only one of our cars got up to the summit.