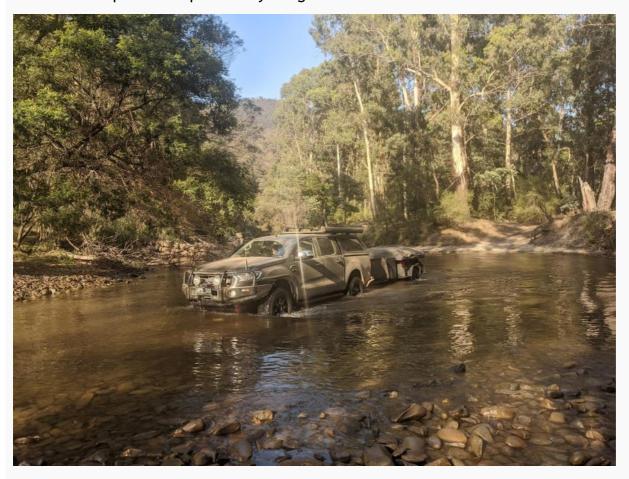

One of the best trip I have been on was one with the club to Flinders Rangers. There is some gorgeous scenery out that way.

Since those trips I have updated my Ranger from a 2013 model to a 2017 model.