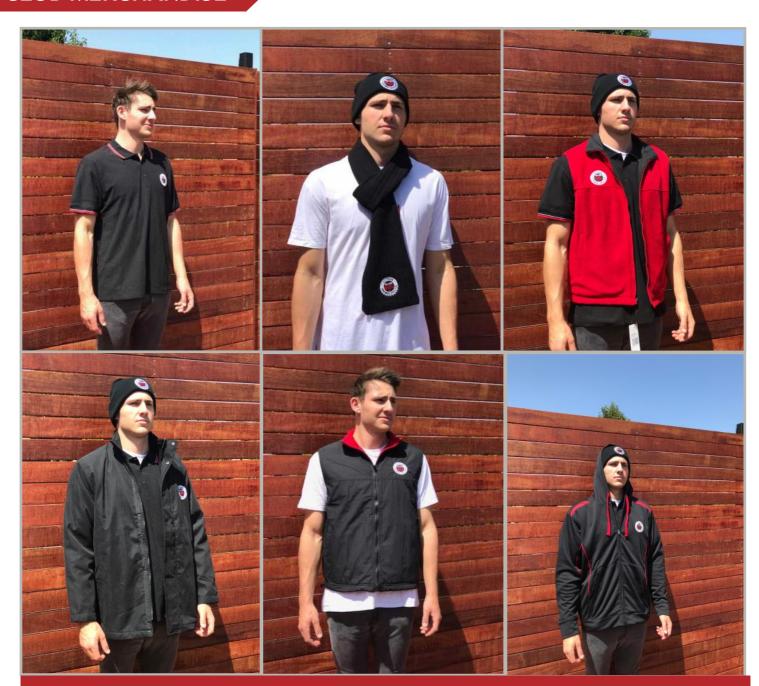

## **CLUB MERCHANDISE**

Need a jacket vest, shirt or hat and scarf or your next trip? Get ready and place your order today.

#### **PRICES**

| Club SS Polo Shirt                        | \$30.00 | Club Wide-Brim Hat           | \$5.00  |
|-------------------------------------------|---------|------------------------------|---------|
| Club SS Shirt 40th Anniversary            | \$10.00 | Club Sandwich Peak Hat       | \$5.00  |
| Club Polar Fleece Jacket (Full Zip)       | \$30.00 | Club Woollen Pom Pom Beanie  | \$20.00 |
| Club Fleece Hoodie                        | \$30.00 | Club Cable Knit Scarf        | \$20.00 |
| Club SS Reversible Vest—double embroidery | \$50.00 | Club Neoprene Stubby Holder  | 10.00   |
| Club Drivers Jacket                       | \$60.00 | Club Coth Badges 120mm       | \$8.00  |
| Club Trekka Jacket                        | \$85.00 | VFWDC Windscreen Sticker Sml | \$6.00  |
| Club Bucket Hat                           | \$5.00  | VFWDC Windscreen Sticker Lge | \$8.00  |

We encourage all members to purchase a Club Polo shirt.

Email your order to <a href="mailto:merchandise@vfwdc.com">merchandise@vfwdc.com</a>. Please ensure you advise size required.