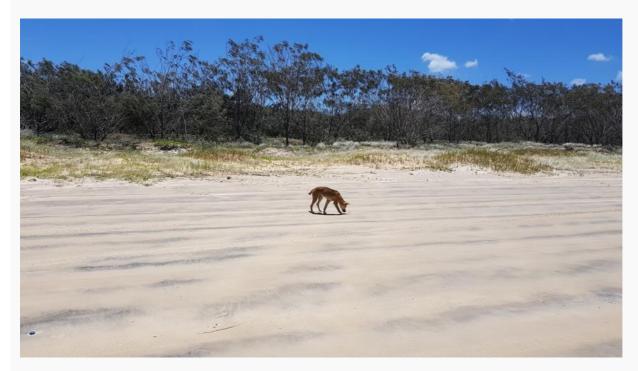

We have been to a few destinations like Moreton Island and Fraser Island which I can both recommend.

Getting excited at Inskip to get going. We only got bogged once.

We spotted a dingo on Fraser

The wreck SS Maheno was amazing to see.