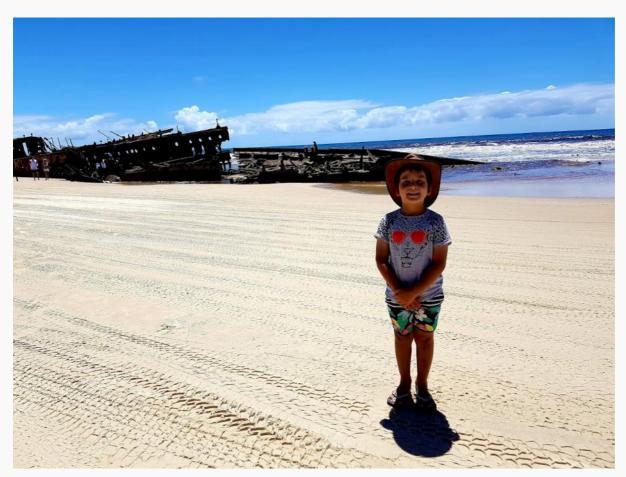

We have been to a few destinations like Moreton Island and Fraser Island which I can both recommend.

Getting excited at Inskip to get going. We only got bogged once.

We spotted a dingo on Fraser

The wreck SS Maheno was amazing to see.