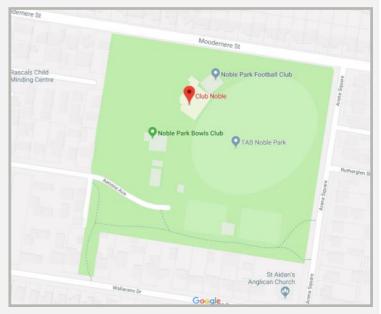

Blue and Gold Room Club Noble 46-56 Moodemere Street Noble Park Melways ref: 89 D4

The General Meeting will be held online on Wednesday 1st September 2021 at 8.00pm due to the current restrictions in place.