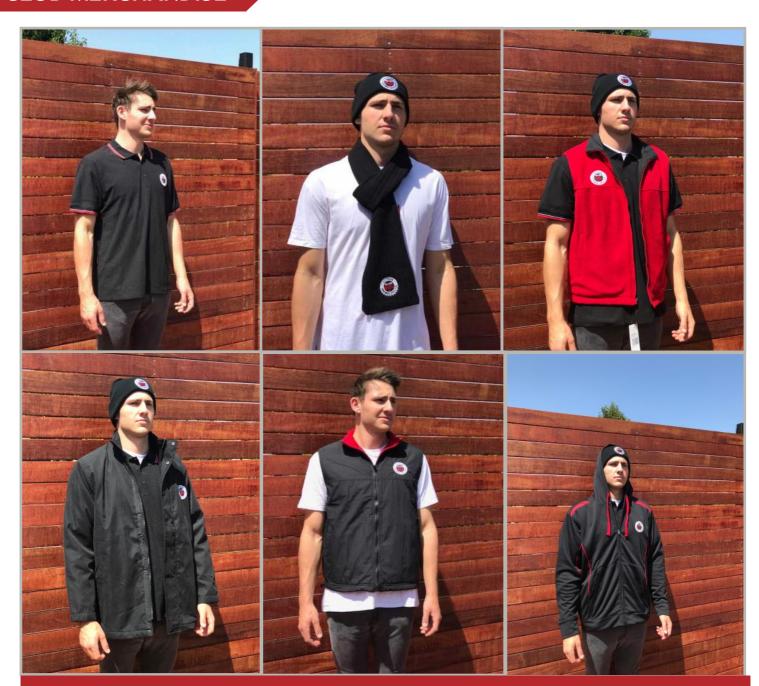

# **CLUB MERCHANDISE**

Need a jacket vest, shirt or hat and scarf or your next trip?

Get ready and place your today.

#### **PRICES**

| Club SS Polo Shirt                        | \$30.00 | Club Wide-Brim Hat           | \$5.00  |
|-------------------------------------------|---------|------------------------------|---------|
| Club SS Shirt 40th Anniversary            | \$10.00 | Club Sandwich Peak Hat       | \$5.00  |
| Club Polar Fleece Jacket (Full Zip)       | \$30.00 | Club Woollen Pom Pom Beanie  | \$20.00 |
| Club Fleece Hoodie                        | \$30.00 | Club Cable Knit Scarf        | \$20.00 |
| Club SS Reversible Vest—double embroidery | \$50.00 | Club Neoprene Stubby Holder  | 10.00   |
| Club Drivers Jacket                       | \$60.00 | Club Coth Badges 120mm       | \$8.00  |
| Club Trekka Jacket                        | \$85.00 | VFWDC Windscreen Sticker Sml | \$6.00  |
| Club Bucket Hat                           | \$5.00  | VFWDC Windscreen Sticker Lge | \$8.00  |

We encourage all members to purchase a Club Polo shirt.

Email your order to <a href="mailto:merchandise@vfwdc.com">merchandise@vfwdc.com</a>. Please ensure you advise size required.