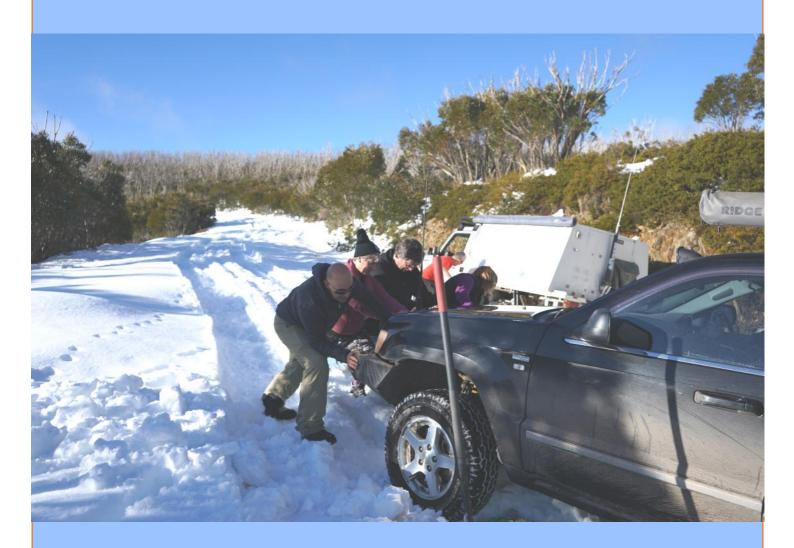

#### **Trip Reports**

- Joe is going to run a trip to Mt Skene.
- David Mansfield Huts trip left late afternoon from Lilydale and went through to Fry's Hut on Friday night, one of the roads to Lovicks hut was closed for maintenance so had to backtrack.

#### Trip Reports: Cont'd.

Got to Craig's Hut around 3pm and then went to Bindaree Falls, went to Pineapple Flat camp ground to stay the night.

Had driven through creek which meant that handbrakes had frozen. On Sunday could not find huts that were on the map - found out later that the huts had been relocated.