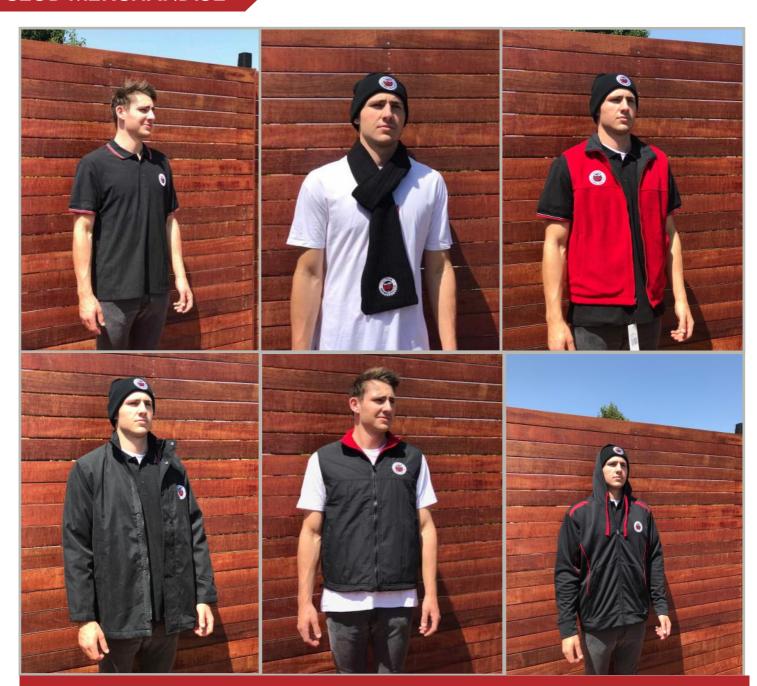

## **CLUB MERCHANDISE**

Need a jacket vest, shirt or hat and scarf or your next trip? Get ready and place your order today.

### **PRICES**

| Club SS Polo Shirt                        | \$30.00 | Club Wide-Brim Hat           | \$5.00  |
|-------------------------------------------|---------|------------------------------|---------|
| Club SS Shirt 40th Anniversary            | \$10.00 | Club Sandwich Peak Hat       | \$5.00  |
| Club Polar Fleece Jacket (Full Zip)       | \$30.00 | Club Woollen Pom Pom Beanie  | \$20.00 |
| Club Fleece Hoodie                        | \$30.00 | Club Cable Knit Scarf        | \$20.00 |
| Club SS Reversible Vest—double embroidery | \$50.00 | Club Neoprene Stubby Holder  | 10.00   |
| Club Drivers Jacket                       | \$60.00 | Club Coth Badges 120mm       | \$8.00  |
| Club Trekka Jacket                        | \$85.00 | VFWDC Windscreen Sticker Sml | \$6.00  |
| Club Bucket Hat                           | \$5.00  | VFWDC Windscreen Sticker Lge | \$8.00  |

We encourage all members to purchase a Club Polo shirt.

Email your order to <a href="mailto:merchandise@vfwdc.com">merchandise@vfwdc.com</a>. Please ensure you advise size required.