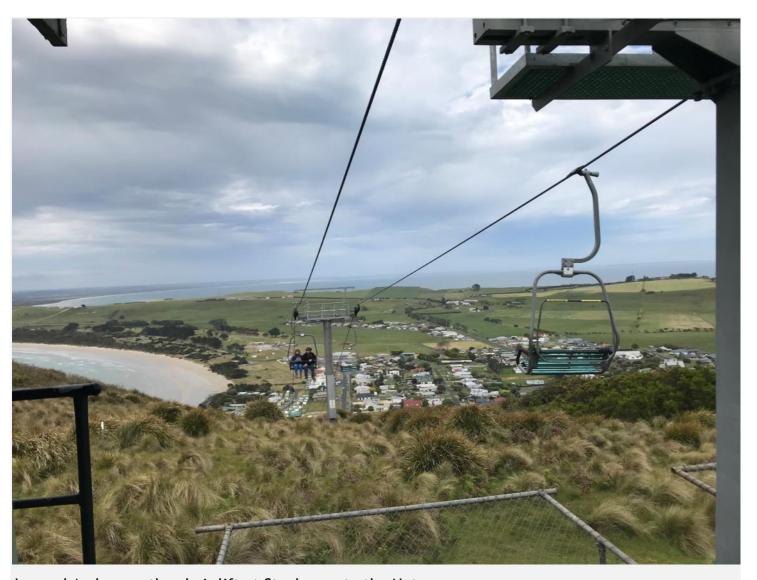

We slipped into Tassie time.

Day 2 started with a drive through Devils gate and a visit to the big Penguin at, you guessed it, Penguin. Our drive takes us along the North coast and there's another lighthouse another stunning coastal lookout and another winding road finally ending at Rocky Cape National Park. We camped at the Rocky Cape pub and it was steak night so that was a bonus, and this is the way the trip progressed. Great food finds.