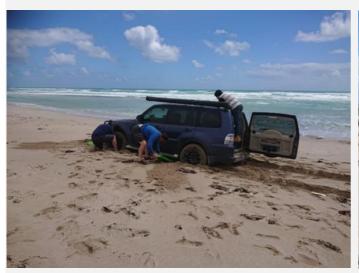

On the final day we went for a drive through Lake Newland Conservation Park. In summary it is a mixture of the Portland Sand Dunes and Beachport sand driving but on a scale about 10 times larger.

It was here we had our only recovery that was easily rectified by a drop in tyres to 13PSI and use of the recovery boards. Not a bad spot for a lunch too!!