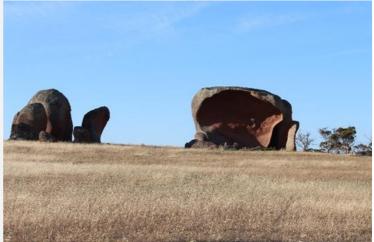

On the Tuesday we were faced with the best weather day on the forecast so we headed to Baird Bay (1 hr west) to swim with the Sea Lions and Dolphins. What an experience if you get the chance - do it!

On the way back to camp we diverted to Streaky Bay for some supplies and later to inspect Murphy's Haystacks. These are a series of Granite boulders that sit on a hill that have been exposed through erosion - fascinating.