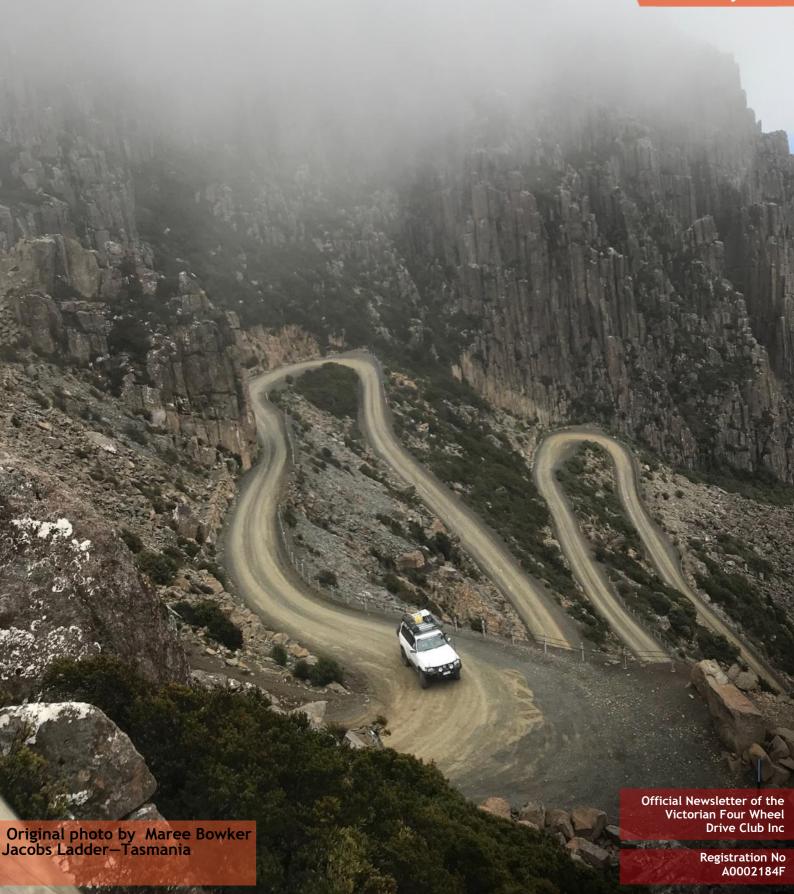

# **Tasmania**

# 17<sup>th</sup> November to 8<sup>th</sup> December 2019

#### **Participants**

Maree & Stuart 79 Ute

Steve Landcruiser

Des Patrol

Audrey and Ian Patrol

The boat ride was a good opportunity to work out what everyone wanted to do and how we can manage to fit it into our 3 weeks on the little island.

Our first big thing it's a platypus and from here we found so many big things. We admired the murals at Sheffield. There is some very clever artists in the area. The information center had a competition for a gold coin to vote for the best portrait. It was interesting, we all chose different paintings showing art is in the eyes of the beholder. On to the topiary trees at Railton where the town has embraced pruning trees, my favorite was the horse jumping the fence. Enjoying the backdrop of Mt Roland and the mosaic art in the park our first day zipped bye. Camping in a free camp on the shores of Lake Barrington.

We slipped into Tassie time.

Day 2 started with a drive through Devils gate and a visit to the big Penguin at, you guessed it, Penguin. Our drive takes us along the North coast and there's another lighthouse another stunning coastal lookout and another winding road finally ending at Rocky Cape National Park. We camped at the Rocky Cape pub and it was steak night so that was a bonus, and this is the way the trip progressed. Great food finds.