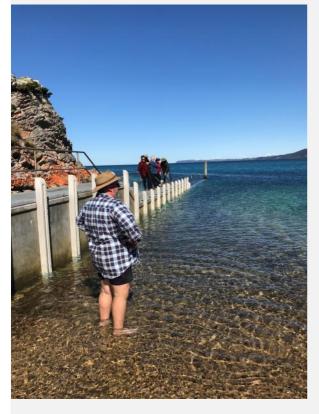

We slipped into Tassie time.

Day 2 started with a drive through Devils gate and a visit to the big Penguin at, you guessed it, Penguin. Our drive takes us along the North coast and there's another lighthouse another stunning coastal lookout and another winding road finally ending at Rocky Cape National Park. We camped at the Rocky Cape pub and it was steak night so that was a bonus, and this is the way the trip progressed. Great food finds.