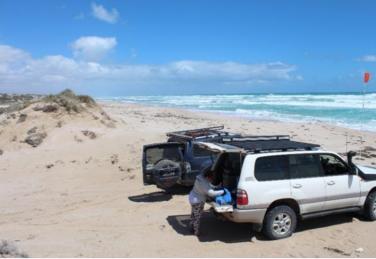

On the final day we went for a drive through Lake Newland Conservation Park. In summary it is a mixture of the Portland Sand Dunes and Beachport sand driving but on a scale about 10 times larger.

It was here we had our only recovery that was easily rectified by a drop in tyres to 13PSI and use of the recovery boards. Not a bad spot for a lunch too!!