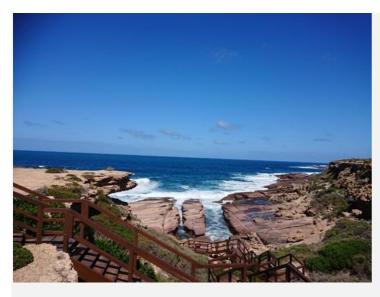

Next on the agenda was a trip to the Venus Bay Conservation Park. This was a former farming property (failed) that was acquired by the authorities and fenced off. The noxious weeds and introduced pests have been removed and kept out by the fence that ran across the peninsula. Access was via a large gate and the track whist sandy in parts was easily managed. If you don't like pin striping, then give it a miss!! However the views at the end of the track over Venus Bay were amazing.