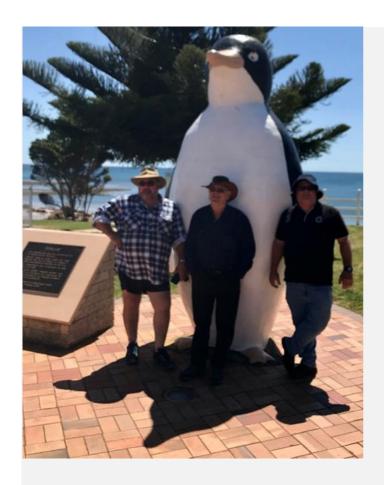

We slipped into Tassie time.

Day 2 started with a drive through Devils gate and a visit to the big Penguin at, you guessed it, Penguin. Our drive takes us along the North coast and there's another lighthouse another stunning coastal lookout and another winding road finally ending at Rocky Cape National Park. We camped at the Rocky Cape pub and it was steak night so that was a bonus, and this is the way the trip progressed. Great food finds.