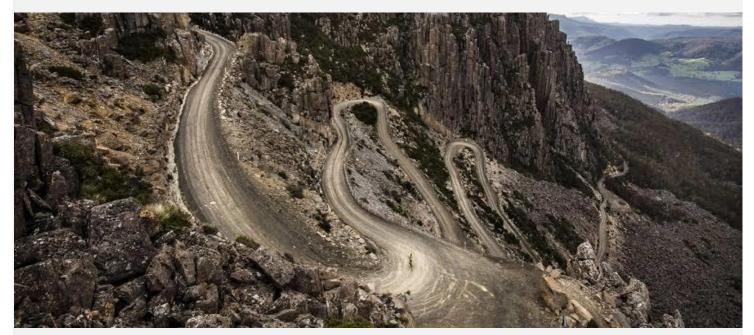

We slipped into Tassie time.

Day 2 started with a drive through Devils gate and a visit to the big Penguin at, you guessed it, Penguin. Our drive takes us along the North coast and there's another lighthouse another stunning coastal lookout and another winding road finally ending at Rocky Cape National Park. We camped at the Rocky Cape pub and it was steak night so that was a bonus, and this is the way the trip progressed. Great food finds.