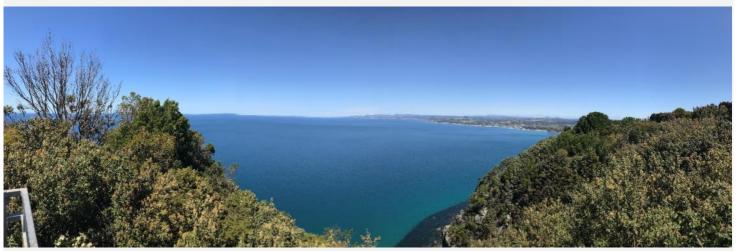

Our first big thing it's a platypus and from here we found so many big things. We admired the murals at Sheffield. There is some very clever artists in the area. The information center had a competition for a gold coin to vote for the best portrait. It was interesting, we all chose different paintings showing art is in the eyes of the beholder. On to the topiary trees at Railton where the town has embraced pruning trees, my favorite was the horse jumping the fence. Enjoying the backdrop of Mt Roland and the mosaic art in the park our first day zipped bye. Camping in a free camp on the shores of Lake Barrington.

We slipped into Tassie time.

Day 2 started with a drive through Devils gate and a visit to the big Penguin at, you guessed it, Penguin. Our drive takes us along the North coast and there's another lighthouse another stunning coastal lookout and another winding road finally ending at Rocky Cape National Park. We camped at the Rocky Cape pub and it was steak night so that was a bonus, and this is the way the trip progressed. Great food finds.