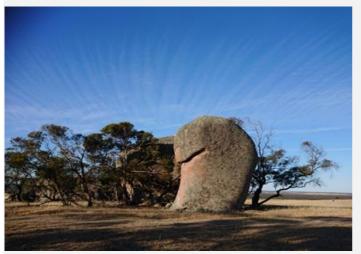

On the Tuesday we were faced with the best weather day on the forecast so we headed to Baird Bay (1 hr west) to swim with the Sea Lions and Dolphins. What an experience if you get the chance - do it!

On the way back to camp we diverted to Streaky Bay for some supplies and later to inspect Murphy's Haystacks. These are a series of Granite boulders that sit on a hill that have been exposed through erosion - fascinating.