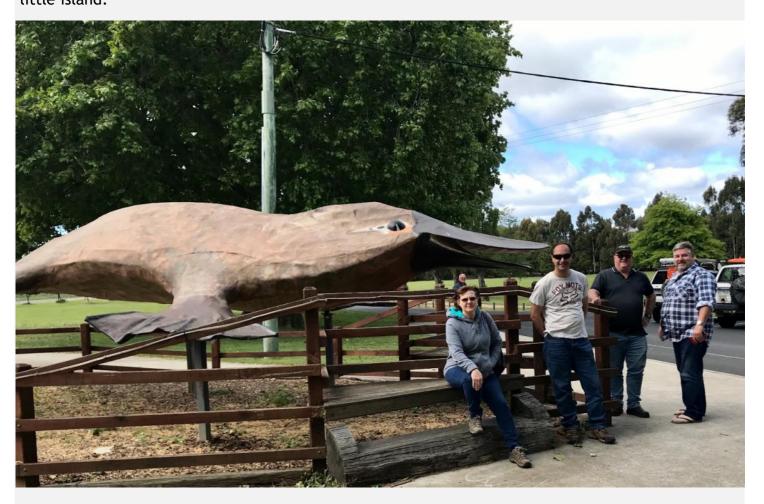

Our first big thing it's a platypus and from here we found so many big things. We admired the murals at Sheffield. There is some very clever artists in the area. The information center had a competition for a gold coin to vote for the best portrait. It was interesting, we all chose different paintings showing art is in the eyes of the beholder. On to the topiary trees at Railton where the town has embraced pruning trees, my favorite was the horse jumping the fence. Enjoying the backdrop of Mt Roland and the mosaic art in the park our first day zipped bye. Camping in a free camp on the shores of Lake Barrington.