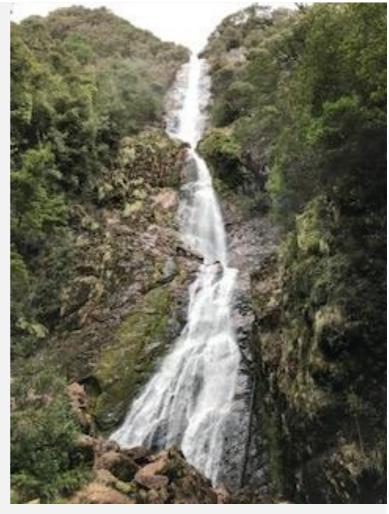

#### **November**

- Eyre Peninsula SA Brett Buchanan stayed at Coodlie Farm, visited Baird Bay, sand driving through Dunes
- Buchan to Mckillops Bridge Jeff Griffiths visited Raymond Falls, Barneys Track, camped at Warratah Camp Ground, did not do Deddick due to rain. Did Bowans Track, came back via Orbost. Lots of rain.
- Marysville and surrounds Stuart and Maree
   Started at Marysville Bakery, Rubicon
   Station, Lots of snow, waterfall, Shane
   ended up camping in the rain.
- Tassie still underway report in February
- David's 50<sup>th</sup> birthday escape Family and Friends weekend - did a number of tracks in the morning and in the afternoon - Army track, S track