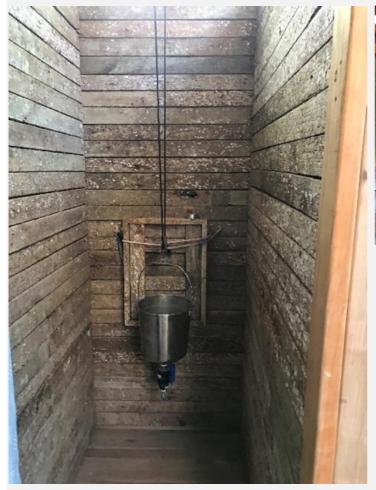

The North West Eyre Peninsula was on our bucket list and with a new camper in tow we headed to Coodlie Park - A Farm retreat of some 4000 acres on the coast near Port Kenny.

It was a long 2 day drive with Linda and Clive who left on Friday making it to Tintinara that night and to Coodlie Park on the Saturday whereas leaving on the Saturday we made it to Crystal Brook that night and arrived at Camp Coodlie on Sunday. This is a quirky campground with no power relying on solar for camp lighting. The bucket showers would have to be the best camp showers we've seen. There were 10 of them all constructed from former Oyster bed timbers. All you needed to do was take a bucket of warm water from the camp kitchen to the shower block, hoist the bucket using the pulley, turn on the tap and indulge.