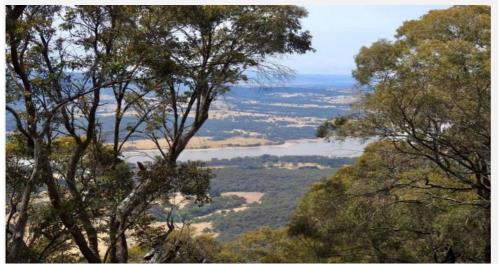

Next on the agenda was a trip to the Venus Bay Conservation Park. This was a former farming property (failed) that was acquired by the authorities and fenced off. The noxious weeds and introduced pests have been removed and kept out by the fence that ran across the peninsula. Access was via a large gate and the track whist sandy in parts was easily managed. If you don't like pin striping, then give it a miss!! However the views at the end of the track over Venus Bay were amazing.