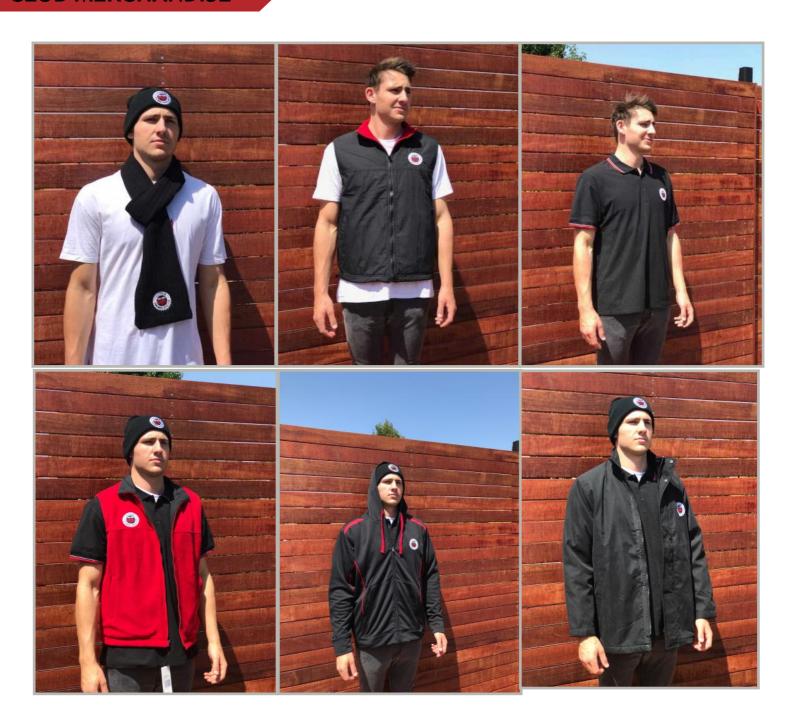

## **CLUB MERCHANDISE**

| PRICING                           |         |                                 |       |         |
|-----------------------------------|---------|---------------------------------|-------|---------|
| Club Polo Shirt                   | \$28.00 | Club Hoodie                     |       | \$50.00 |
| Club Singlet and T-Shirt          | \$15.00 | Club Sleeveless Reversible Vest |       | \$50.00 |
| Club Polar Fleece Full Zip Jacket | \$45.00 | Club Bucket Hat                 |       | \$16.00 |
| Club Caps                         | \$10.00 | Club Beanie                     |       | \$10.00 |
| Club Wide Brim Hat                | \$18.00 | VFWDC Windscreen stickers       |       |         |
| Club Drivers Jacket (Coat)        | \$70.00 |                                 | Small | \$6.00  |
|                                   |         |                                 | Large | \$8.00  |
| Club Cloth Badges 120mm           | \$8.00  |                                 |       |         |

We encourage all members to purchase a Club Polo shirt.

Email your order to <a href="mailto:merchandise@vfwdc.com">merchandise@vfwdc.com</a>. Please ensure you advise size required.