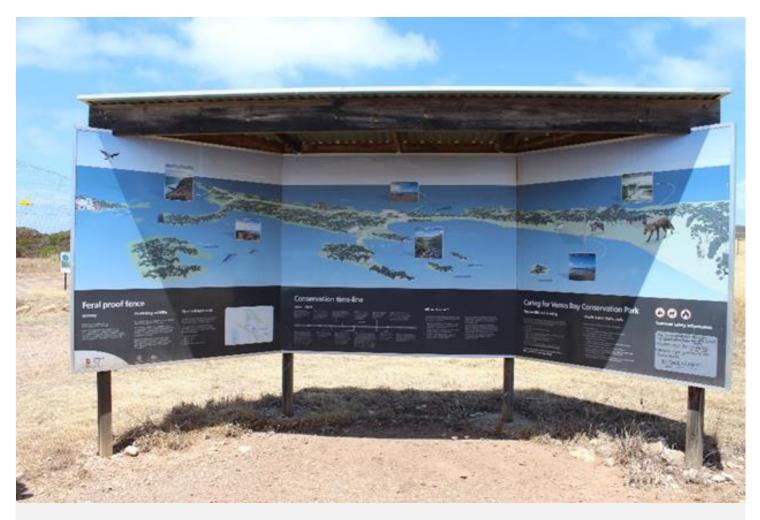

Next on the agenda was a trip to the Venus Bay Conservation Park. This was a former farming property (failed) that was acquired by the authorities and fenced off. The noxious weeds and introduced pests have been removed and kept out by the fence that ran across the peninsula. Access was via a large gate and the track whist sandy in parts was easily managed. If you don't like pin striping, then give it a miss!! However the views at the end of the track over Venus Bay were amazing.