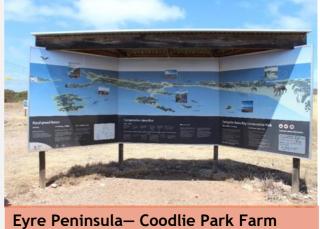

# South Australia

Eyre Peninsula—Coodlie Park Farm Retreat (Port Kenny)

2nd to 10th November, 2019

Participants:

Clive, Linda & Jonathan Pajero (Club visitors)

Brett & Niki Landcruiser

Eyre Peninsula— Coodlie Park Farm Retreat by Brett & Nicki Buchanan

The North West Eyre Peninsula was on our bucket list and with a new camper in tow we headed to Coodlie Park - A Farm retreat of some 4000 acres on the coast near Port Kenny.

It was a long 2 day drive with Linda and Clive who left on Friday making it to Tintinara that night and to Coodlie Park on the Saturday whereas leaving on the Saturday we made it to Crystal Brook that night and arrived at Camp Coodlie on Sunday. This is a quirky campground with no power relying on solar for camp lighting. The bucket showers would have to be the best camp showers we've seen. There were 10 of them all constructed from former Oyster bed timbers. All you needed to do was take a bucket of warm water from the camp kitchen to the shower block, hoist the bucket using the pulley, turn on the tap and indulge.