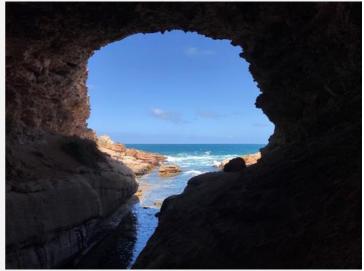

There were also numerous swag huts throughout the campground already to roll out the swag. After a leisurely rise on Monday we went to check out the local attractions on the coast. It was a 10 minute drive out the back gate by 4wd track to Talia Caves, the Bathtub and Woolshed cave.