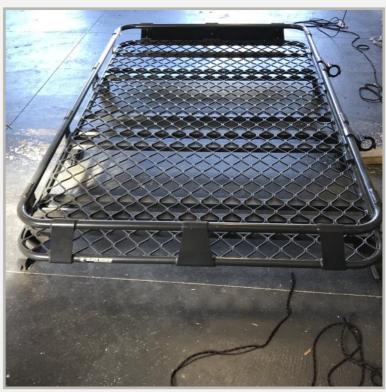

# FOR SALE: Alloy (Black Widow) Roof Rack

\$500 o.n.o

Alloy (Black Widow) Roof rack suits a GU Patrol, (may suit other vehicles, though require different legs)

Dimensions 2200mm x 1300mm x 165mm

Australian made, very good condition. Wind deflector and shovel holder included.