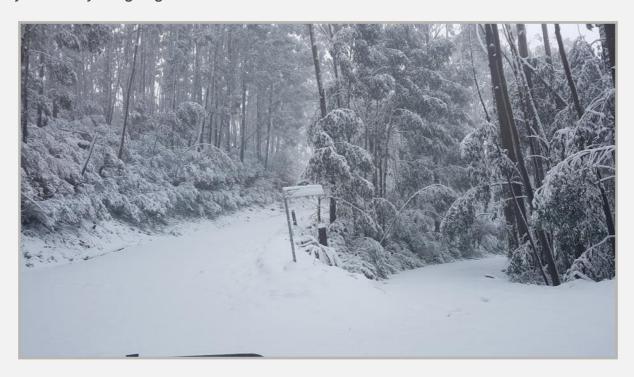

too:)

Saturday morning met with much ice on cars, and the mountains, they was white! Down to the shop in main street for some bacon egg rolls and coffee. The staff there were very friendly and the coffee was that nice some of us had 2-3 cups.

Time to air down and freeze fingers and toes, then line up for 8.30 departure. The punters turned up in dribs and drabs, but all ready to go.

Heading out of town, the wildlife was everywhere, roos, wombats, deer, dropbears, the works. The idea was to get to picnic table (bout 1/3rd way) and have a stop and reassess things. Well heading up the hill we discovered snow <1000 which was no real surprise.. so a quick stop to

re-align people, chat with all contestants to make sure everyone was happy, throw some snowballs at Ashley and away we go again.



Heading up the snow thickened quite quick, and we hadn't got to the tables yet, and it wasn't looking promising! Being in a Patrol, there was little concern for the TL, and getting to the tables the indecision of left, center, or keep going up the road was the downfall - finally stuck. Listening on the radio, turns out he wasn't alone - Callum also decided to test his recovery gear. Note that the track left by the patrol was like the Hume, and very few had any issues following.

Back to the patrol, lots of trial and error, but finally bellyed out at the tables - it was out with the shovels for Ly and Bruce.



Callum was now free as was the mighty Patrol of Awesome - for a minute. While free, the indecision hit again, and slid across into the gutter on the inside of the track. Much RPM a