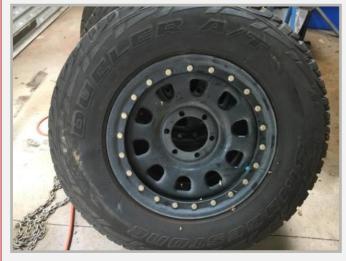

# FOR SALE: Bridgestone Dueler A/T x 5

\$1000 negotiable

265x70R 17 inch Kingwheels 4x near new

1x slight damage but does not effect the use. Used once for flinders ranges

Bought for \$1600 selling for \$1000 negotiable