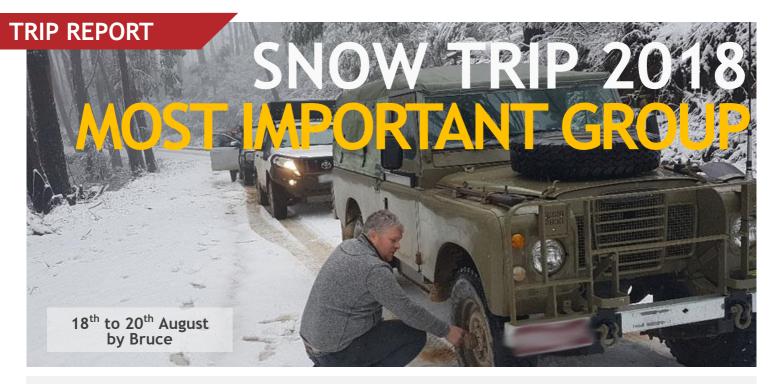

ver meet.

Saturday night camp the night McKillops Bridge then. Sunday head down the Deddick Trail to Jacksons Crossing. Camp

there.

Monday have a day there to relax, swim, have a look around. Tuesday head home maybe have a look at Buchan Caves on

the way through.

VEHICLE LIMITS MINIMUM: 3

MAXIMUM: 8

APPROX KMS MEETING PLACE 400kms

TO DESTINATION

PETROL and DIESEL: TBA

LAST AVAILABLE FUEL

DISTANCE BETWEEN SUPPLIES TBA

**EQUIPMENT REQUIRED** 

Full recovery gear, tools and any spares you may require. AT or MT tyres. Must have a Snorkel fitted UHF radio in vehicle or hand held. All your own camping gear and food for 4 days

Nibbles for happy hour. Sorry no Camper Trailers

MAPS REQUIRED Rooftops Snowy River -Mckillops Bridge -Lakes Entrance

RADIO CHANNEL CB / UHF UHF Channel 12



Contestants:

Bruce (Trip Leader)

Ly Ho & Darna

Callum Brown

Phil Griffith & Family

Steve Dickson

Anthony VB

Carissa (ants sister)

Mark Fowler (Visitor)

Ashley and John Partridge (in the fridge!)

Brett Buchanan (Tail End Charlie)



Well after the many hassles of had getting permits, losing our original date, changed contestants, changes to permits, we were ready to play.

Decided to meet up at Jamieson pub, as its warm and friendly! People had various ideas of accommodation and times of arrival and shizzle, so some of us enjoyed dinner, the VERY warm fire, and some refreshments while watching the footy on tele. Some decided to come up in the morning, and one group in the fridge decided to come up early on Friday, do some wheeling and camp! Then there was the family in their nic