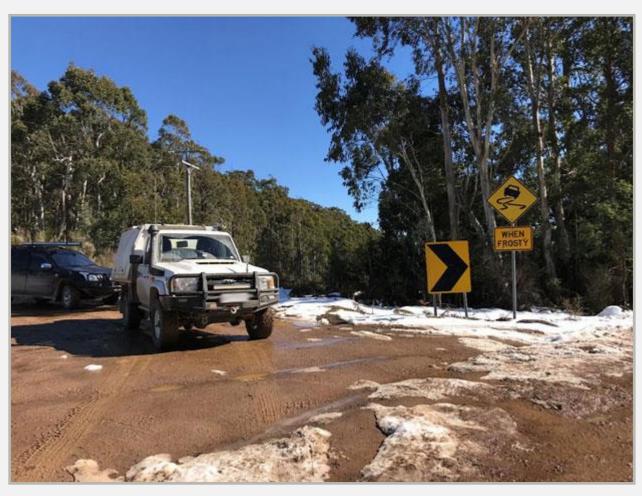

seeing signs of snow on the side of the road, excitement. Jeff and Mary saying how different it looked as they had been up this way with Bruce on the night run not long ago.

Then we headed to Matlock and it was white, the picnic table was lost in the snow drifts. So we decided to go and visit the telecommunication tower, our first attempt was unsuccessful as the snow was too deep and we kept getting bogged even after deflating our tyres so we headed back to the main road that had been cleared but was still icy and slippery. We found the other road to the tower and it was passable finally making it to the top only to find loads of other 4x4 enjoying a bbq and general snow activities

All things considered it was a great end to a wonderful snow weekend. Please enjoy some of our photos.









The Magnificent Seven

Des - Pat (virgin trip leader filling in for the injured Sally)

Ben - D-Max Callum, Trudy and Zach - Ranger

Caroline - Fortuner (and her 102 year-old dog that had more energy than the

energizer bunny)

Roger & his young fella - Prado Will & Lauren - D-Max

Andrew & Simon - Landcruiser

We met at Lilydale McDonalds around 8am, some in the rear carpark, some in the front carpark and the rest inside. After introductions, a quick bite and coffee (okay, maybe 2 coffees) we were off, heading along the Melba Hwy toward Glenburn.

Approximately 40 minutes later we turned off Melba Hwy onto Break Oday Rd, then Whittlesea-Yea Rd, Broadford-Flowerdale Rd, eventually cruising into Strath Creek around 9am.

Continuing through Strath Creek (as there was little else you co