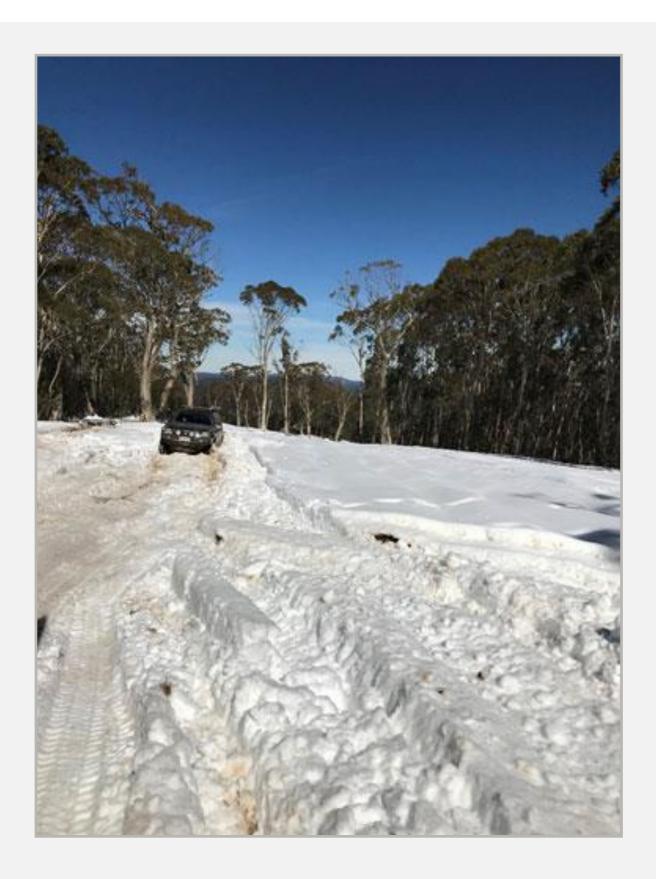

eeing signs of snow on the side of the road, excitement. Jeff and Mary saying how different it looked as they had been up this way with Bruce on the night run not long ago.

Then we headed to Matlock and it was white, the picnic table was lost in the snow drifts. So we decided to go and visit the telecommunication tower, our first attempt was unsuccessful as the snow was too deep and we kept getting bogged even after deflating our tyres so we headed back to the main road that had been cleared but was still icy and slippery. We found the other road to the tower and it was passable finally making it to the top only to find loads of other 4x4 enjoying a bbq and general snow activities

All things considered it was a great end to a wonderful snow weekend. Please enjoy some of our photos.









The Magnificent Seven

Des - Pat (virgin trip leader filling in for the injured Sally)

Ben - D-Max Callum, Trudy and Zach - Ranger

Caroline - Fortuner (and her 102 year-old dog that had more energy than the

energizer bunny)

Roger & his young fella - Prado Will & Lauren - D-Max

Andrew & Simon - Landcruiser

We met at Lilydale McDonalds around 8am, some in the rear carpark, some in the front carpark and the rest inside. After introductions, a quick bite and coffee (okay, maybe 2 coffees) we were off, heading along the Melba Hwy toward Glenburn.

Approximately 40 minutes later we turned off Melba Hwy onto Break Oday Rd, then Whittlesea-Yea Rd, Broadford-Flowerdale Rd, eventually cruising into Strath Creek around 9am.

Continuing through Strath Creek (as there was little else you coul