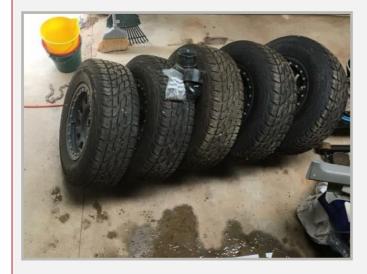

# FOR SALE: Bridgestone Dueler A/T x 5

\$1000 negotiable

265x70R 17 inch Kingwheels 4x near new

1x slight damage but does not effect the use. Used once for flinders ranges

Bought for \$1600 selling for \$1000 negotiable