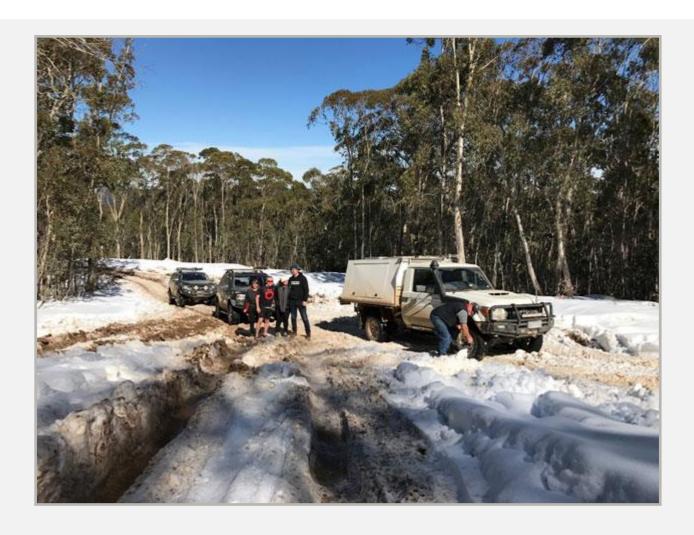

nd seeing signs of snow on the side of the road, excitement. Jeff and Mary saying how different it looked as they had been up this way with Bruce on the night run not long ago.

Then we headed to Matlock and it was white, the picnic table was lost in the snow drifts. So we decided to go and visit the telecommunication tower, our first attempt was unsuccessful as the snow was too deep and we kept getting bogged even after deflating our tyres so we headed back to the main road that had been cleared but was still icy and slippery. We found the other road to the tower and it was passable finally making it to the top only to find loads of other 4x4 enjoying a bbq and general snow activities

All things considered it was a great end to a wonderful snow weekend. Please enjoy some of our photos.









The Magnificent Seven

Des - Pat (virgin trip leader filling in for the injured Sally)

Ben - D-Max Callum, Trudy and Zach - Ranger

Caroline - Fortuner (and her 102 year-old dog that had more energy than the

energizer bunny)

Roger & his young fella - Prado Will & Lauren - D-Max

Andrew & Simon - Landcruiser

We met at Lilydale McDonalds around 8am, some in the rear carpark, some in the front carpark and the rest inside. After introductions, a quick bite and coffee (okay, maybe 2 coffees) we were off, heading along the Melba Hwy toward Glenburn.

Approximately 40 minutes later we turned off Melba Hwy onto Break Oday Rd, then Whittlesea-Yea Rd, Broadford-Flowerdale Rd, eventually cruising into Strath Creek around 9am.

Continuing through Strath Creek (as there was little else you