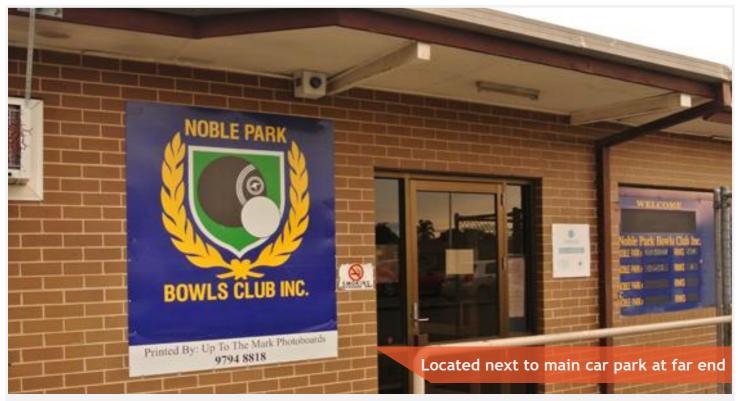

## **Bowling Club Rooms**

Noble Park Noble Football Club 46-56 Moodemere Street Noble Park

Members and guests are welcome to dine at the bistro before attending the meeting from 6:30pm.