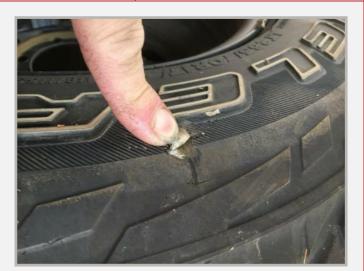

# FOR SALE: Bridgestone Dueler A/T x 5

\$1000 negotiable

265x70R 17 inch Kingwheels 4x near new

1x slight damage but does not effect the use. Used once for flinders ranges

Bought for \$1600 selling for \$1000 negotiable