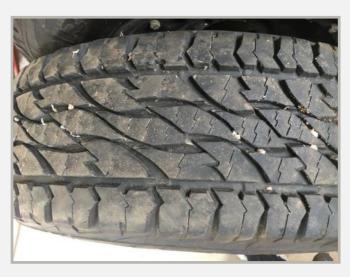

# FOR SALE: Bridgestone Dueler A/T x 5

\$1000 negotiable

265x70R 17 inch Kingwheels 4x near new

1x slight damage but does not effect the use. Used once for flinders ranges

Bought for \$1600 selling for \$1000 negotiable