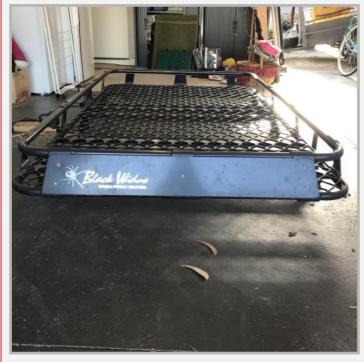

# FOR SALE: Alloy (Black Widow) Roof Rack

\$500 o.n.o

Alloy (Black Widow) Roof rack suits a GU Patrol, (may suit other vehicles, though require different legs)

Dimensions 2200mm x 1300mm x 165mm

Australian made, very good condition. Wind deflector and shovel holder included.