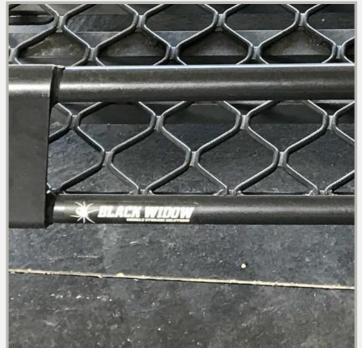

# FOR SALE: Alloy (Black Widow) Roof Rack

\$500 o.n.o

Alloy (Black Widow) Roof rack suits a GU Patrol, (may suit other vehicles, though require different legs)

Dimensions 2200mm x 1300mm x 165mm

Australian made, very good condition. Wind deflector and shovel holder included.