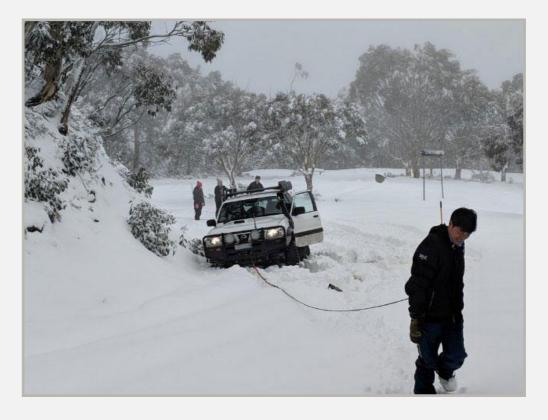

00 which was no real surprise.. so a quick stop to

re-align people, chat with all contestants to make sure everyone was happy, throw some snowballs at Ashley and away we go again.



Heading up the snow thickened quite quick, and we hadn't got to the tables yet, and it wasn't looking promising! Being in a Patrol, there was little concern for the TL, and getting to the tables the indecision of left, center, or keep going up the road was the downfall - finally stuck. Listening on the radio, turns out he wasn't alone - Callum also decided to test his recovery gear. Note that the track left by the patrol was like the Hume, and very few had any issues following.

Back to the patrol, lots of trial and error, but finally bellyed out at the tables - it was out with the shovels for Ly and Bruce.



Callum was now free as was the mighty Patrol of Awesome - for a minute. While free, the indecision hit again, and slid across into the gutter on the inside of the track. Much RPM and back and forward - free again... for a sec, then bellyed out in middle of track. Our crowd had caught up

at this stage and were parked up on side of track before the tables waiting... and waiting... And then the world caught up and also started waiting and waiting.. nothing like an audience.

So Anthony decided to try and use the Lunar buggy to winch the Patrol Backwards. But the snow was too deep - it was nowhere near as good as mighty whitey... So we winched forward and then nailed it in reverse to get somewhere back towards the tables - Success but still a fail:(

At this point, everyone had managed to c